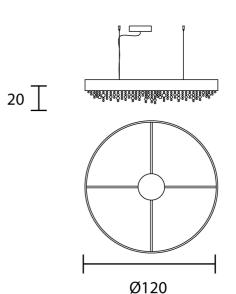

Source

12 x E27 20W Max

**Product Dimensions** 

| Weight  | 50kg               | Materials | Painted metal frame with pendants |
|---------|--------------------|-----------|-----------------------------------|
| Dimming | Dependant on globe | Notes     | 150cm max cable drop              |