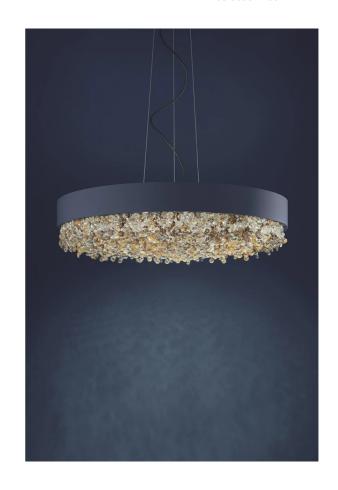

## Ola Feature Chandelier

by Masiero Lab

Ola Chandelier is a unique transitional piece characterised by its intricate form. Designed by Masiero's creative atelier, the contrast between its simple metal frame and luxurious cascade of crystal pendants makes Ola a Masiero icon. Available in a variety of finish combinations and sizes. Made in Italy.