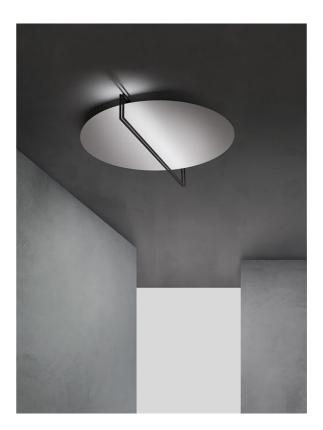

## Essenza Large Ceiling Light

by Marco Pagnoncelli

ESSENZA has a particularly unique, indirect light: slender structures that illuminate large metal discs. An object as minimal and pure in shape as ESSENZA can decorate a diversity of spaces, from commercial to residential to hospitality environments. The Essenza large ceiling light is available in a variety of finish options. Made in Italy.