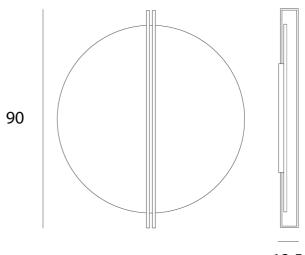

**Product Dimensions** 

| Designer | Marco Pagnoncelli                  |  |  |  |  |
|----------|------------------------------------|--|--|--|--|
| Supplier | Icone                              |  |  |  |  |
| Country  | Italy                              |  |  |  |  |
| SKU      | IC PL/ESSENZA/90/2700K/GOLD/BRONZE |  |  |  |  |
| Finish   | Gold + Bronze                      |  |  |  |  |
| Version  | 2700K                              |  |  |  |  |
|          |                                    |  |  |  |  |

13.5

| Materials | Aluminium | Source | 35W LED                              | Colour Temp | 2700K    |
|-----------|-----------|--------|--------------------------------------|-------------|----------|
| Output    | 4000lm    | CRI    | >90                                  | Emission    | Indirect |
| Dimming   | TRIAC     | Notes  | Overall Dimensions: 90cm x<br>13.5cm |             |          |