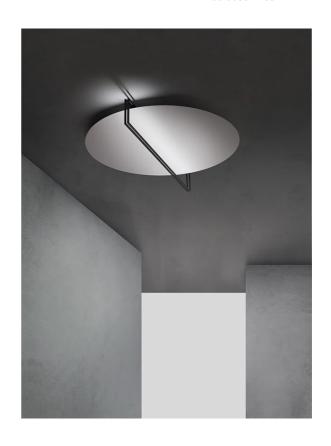

## Essenza Large Ceiling Light

by Marco Pagnoncelli

ESSENZA has a particularly unique, indirect light: slender structures that illuminate large metal discs. An object as minimal and pure in shape as ESSENZA can decorate a diversity of spaces, from commercial to residential to hospitality environments. The Essenza large ceiling light is available in a variety of finish options. Made in Italy.