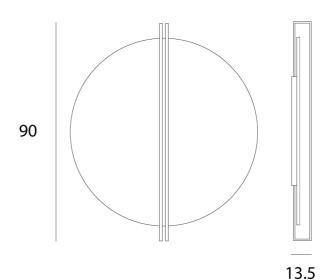

## Product Dimensions

| Materials | Aluminium |
|-----------|-----------|
| Output    | 4000lm    |
| Dimming   | TRIAC     |

| Source | 35W LED                           |
|--------|-----------------------------------|
| CRI    | >90                               |
| Notes  | Overall Dimensions: 90cm x 13.5cm |