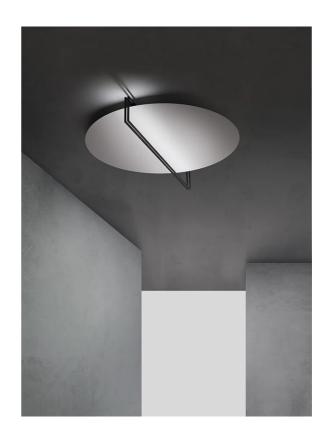

## Essenza Large Ceiling Light

by Marco Pagnoncelli

ESSENZA has a particularly unique, indirect light: slender structures that illuminate large metal discs. An object as minimal and pure in shape as ESSENZA can decorate a diversity of spaces, from commercial to residential to hospitality environments. The Essenza large ceiling light is available in a variety of finish options. Made in Italy.

| Designer | Marco Pagnoncelli                  |
|----------|------------------------------------|
| Supplier | Icone                              |
| Country  | Italy                              |
| SKU      | IC PL/ESSENZA/90/2700K/SILVER/IRON |
| Finish   | Silver + Iron                      |
| Version  | 2700K                              |