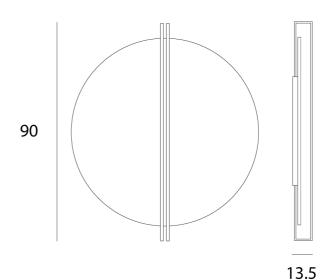

## Product Dimensions

| Materials | Aluminium |
|-----------|-----------|
| Output    | 4000lm    |
| Dimming   | TRIAC     |

| Source | 35W LED                           |
|--------|-----------------------------------|
| CRI    | >90                               |
| Notes  | Overall Dimensions: 90cm x 13.5cm |