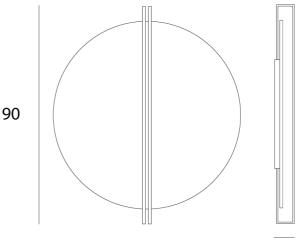

**Product Dimensions** 

| Designer | Marco Pagnoncelli                 |  |  |  |  |
|----------|-----------------------------------|--|--|--|--|
| Supplier | Icone                             |  |  |  |  |
| Country  | Italy                             |  |  |  |  |
| SKU      | IC PL/ESSENZA/90/3000K/WHITE/IRON |  |  |  |  |
| Finish   | White + Iron                      |  |  |  |  |
| Version  | 3000K                             |  |  |  |  |
|          |                                   |  |  |  |  |

13.5

| Materials | Aluminium | Source | 35W LED                              | Colour Temp | 3000K    |
|-----------|-----------|--------|--------------------------------------|-------------|----------|
| Output    | 4000lm    | CRI    | >90                                  | Emission    | Indirect |
| Dimming   | TRIAC     | Notes  | Overall Dimensions: 90cm x<br>13.5cm |             |          |