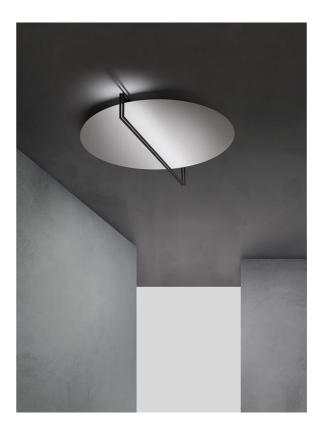

## Essenza Large Ceiling Light

by Marco Pagnoncelli

ESSENZA has a particularly unique, indirect light: slender structures that illuminate large metal discs. An object as minimal and pure in shape as ESSENZA can decorate a diversity of spaces, from commercial to residential to hospitality environments. The Essenza large ceiling light is available in a variety of finish options. Made in Italy.