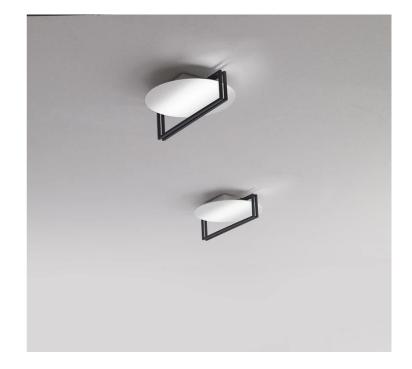

## Essenza Ceiling / Wall Light

by Marco Pagnoncelli

ESSENZA has a particularly unique, indirect light: slender structures that illuminate large metal discs. An object as minimal and pure in shape as ESSENZA can decorate a diversity of spaces, from commercial to residential to hospitality environments. The Essenza wall lamp is available in three sizes in a variety of finish options. Made in Italy.