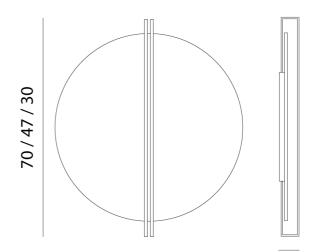

**Product Dimensions** 

| Designer | Marco Pagnoncelli           |
|----------|-----------------------------|
| Supplier | Icone                       |
| Country  | Italy                       |
| SKU      | IC A/ESSENZA/47/3000K/WHITE |
| Finish   | White                       |
| Size     | 47                          |
| Version  | 3000K                       |

13.5 / 11 / 9.5

| Materials | Aluminium | Source | 17W LED                            | Colour Temp | 3000K    |
|-----------|-----------|--------|------------------------------------|-------------|----------|
| Output    | 2150lm    | CRI    | >90                                | Emission    | Indirect |
| Dimming   | TRIAC     | Notes  | Overall Dimensions: 47cm x<br>11cm |             |          |