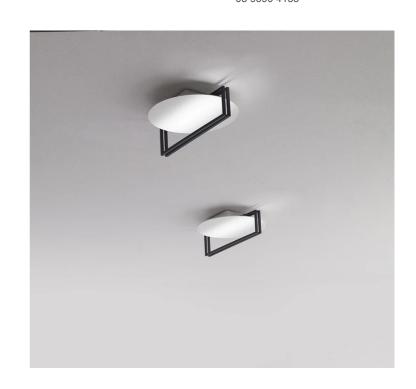

## Essenza Ceiling / Wall Light

by Marco Pagnoncelli

ESSENZA has a particularly unique, indirect light: slender structures that illuminate large metal discs. An object as minimal and pure in shape as ESSENZA can decorate a diversity of spaces, from commercial to residential to hospitality environments. The Essenza wall lamp is available in three sizes in a variety of finish options. Made in Italy.