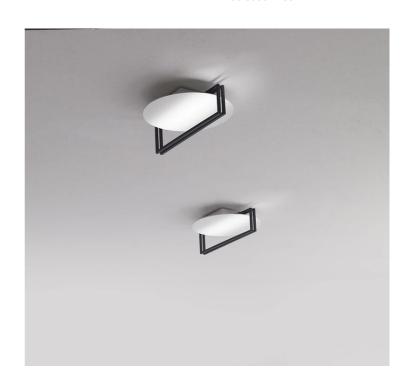

## Essenza Ceiling / Wall Light

by Marco Pagnoncelli

ESSENZA has a particularly unique, indirect light: slender structures that illuminate large metal discs. An object as minimal and pure in shape as ESSENZA can decorate a diversity of spaces, from commercial to residential to hospitality environments. The Essenza wall lamp is available in three sizes in a variety of finish options. Made in Italy.