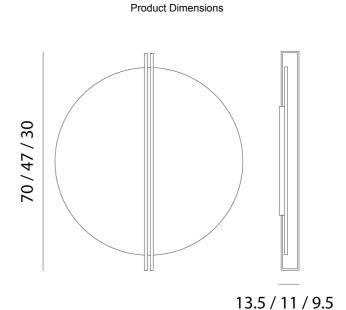

| Materials | Aluminium |
|-----------|-----------|
| Output    | 3080lm    |
| Dimming   | TRIAC     |

| Source | 25W LED                           |
|--------|-----------------------------------|
| CRI    | >90                               |
| Notes  | Overall Dimensions: 70cm x 13.5cm |