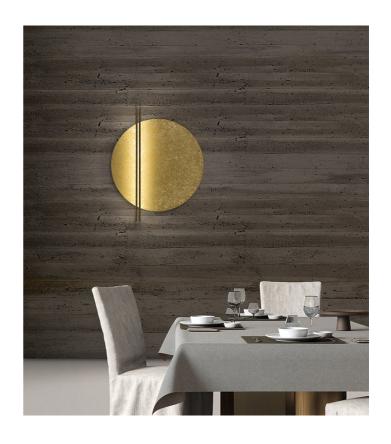

## Essenza D Ceiling / Wall Light

by Marco Pagnoncelli

ESSENZA has a particularly unique, indirect light: slender structures that illuminate large metal discs. An object as minimal and pure in shape as ESSENZA can decorate a diversity of spaces, from commercial to residential to hospitality environments. The Essenza D wall lamp is available in three sizes in a variety of finish options. Made in Italy.