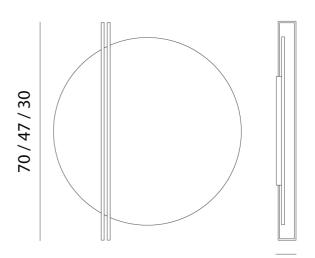

## Product Dimensions

13.5 / 11 / 9.5

| Materials | Aluminium |
|-----------|-----------|
| Output    | 1230lm    |
| Dimming   | TRIAC     |

| Source | 11W LED                          |
|--------|----------------------------------|
| CRI    | >90                              |
| Notes  | Overall Dimensions: 30cm x 9.5cm |