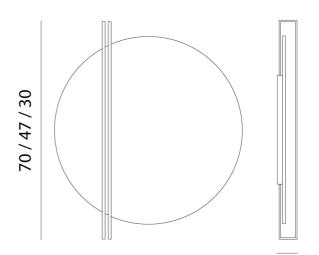

Product Dimensions

13.5 / 11 / 9.5

| Materials | Aluminium | Source | 17W LED                            | Colour Temp | 2700K    |
|-----------|-----------|--------|------------------------------------|-------------|----------|
| Output    | 2150lm    | CRI    | >90                                | Emission    | Indirect |
| Dimming   | TRIAC     | Notes  | Overall Dimensions: 47cm x<br>11cm |             |          |