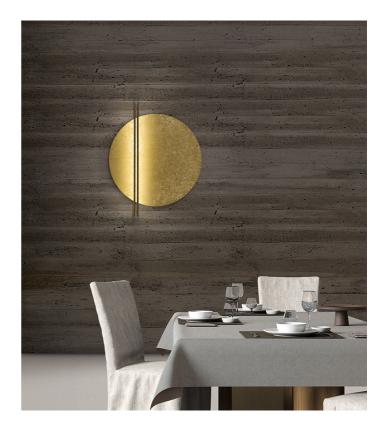

## Essenza D Ceiling / Wall Light

by Marco Pagnoncelli

Designer

SKU

Size

ESSENZA has a particularly unique, indirect light: slender structures that illuminate large metal discs. An object as minimal and pure in shape as ESSENZA can decorate a diversity of spaces, from commercial to residential to hospitality environments. The Essenza D wall lamp is available in three sizes in a variety of finish options. Made in Italy.

Product Dimensions

13.5 / 11 / 9.5

| Materials | Aluminium | Source | 17W LED                            | Colour Temp | 2700K    |
|-----------|-----------|--------|------------------------------------|-------------|----------|
| Output    | 2150lm    | CRI    | >90                                | Emission    | Indirect |
| Dimming   | TRIAC     | Notes  | Overall Dimensions: 47cm x<br>11cm |             |          |