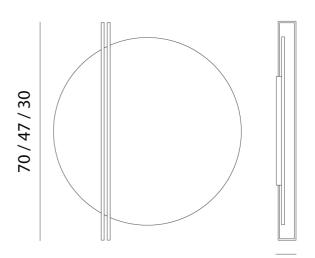

## Product Dimensions

13.5 / 11 / 9.5

| Materials | Aluminium |
|-----------|-----------|
| Output    | 3080lm    |
| Dimming   | TRIAC     |

| Source | 25W LED                           |
|--------|-----------------------------------|
| CRI    | >90                               |
| Notes  | Overall Dimensions: 70cm x 13.5cm |