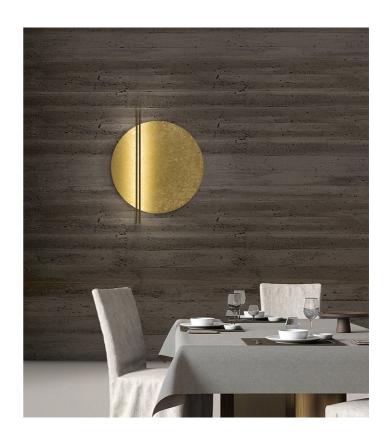

## Essenza D Ceiling / Wall Light

by Marco Pagnoncelli

ESSENZA has a particularly unique, indirect light: slender structures that illuminate large metal discs. An object as minimal and pure in shape as ESSENZA can decorate a diversity of spaces, from commercial to residential to hospitality environments. The Essenza D wall lamp is available in three sizes in a variety of finish options. Made in Italy.