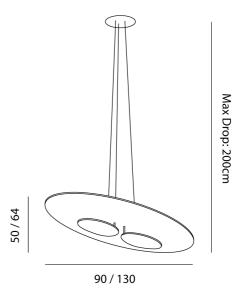

| Materials | Aluminium |
|-----------|-----------|
| Output    | 5190lm    |
| Dimming   | TRIAC     |
|           |           |

| Source | 45W LED                                                      |
|--------|--------------------------------------------------------------|
| CRI    | >90                                                          |
| Notes  | Overall Dimensions: 90cm x<br>50cm with MAX DROP of<br>200cm |