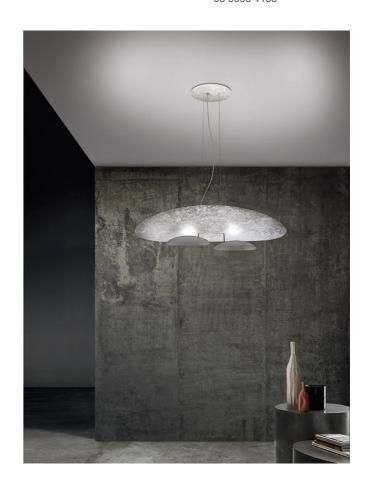

## Masai Pendant

by Marco Pagnoncelli

The peculiarity of MASAI is its curved shield on which the light is projected from an oval source. This collection of indirect wall, ceiling and pendant lamps consists of slimline die-cast aluminum profiles with inbuilt LEDs. The simple geometry and essential shape of MASAI creates a clean and sophisticated aesthetic, while its soft indirect lighting produces a comfortable atmosphere. The Masai pendant light is available in two sizes in a variety of finish options. Made in Italy.