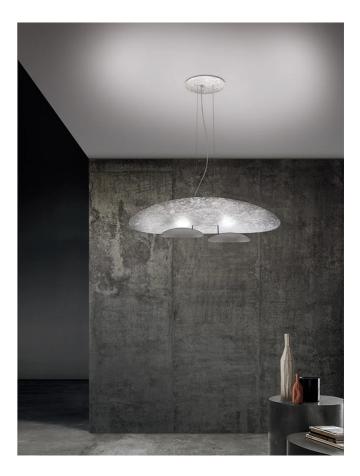

## Masai Pendant

by Marco Pagnoncelli

The peculiarity of MASAI is its curved shield on which the light is projected from an oval source. This collection of indirect wall, ceiling and pendant lamps consists of slimline die-cast aluminum profiles with inbuilt LEDs. The simple geometry and essential shape of MASAI creates a clean and sophisticated aesthetic, while its soft indirect lighting produces a comfortable atmosphere. The Masai pendant light is available in two sizes in a variety of finish options. Made in Italy.