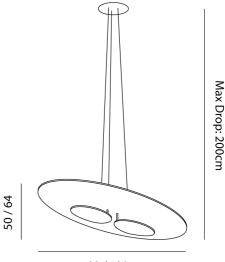

Product Dimensions

90/130

| Materials | Aluminium | Source | 45W LED                                                      | Colour Temp | 3000K    |
|-----------|-----------|--------|--------------------------------------------------------------|-------------|----------|
| Output    | 5190lm    | CRI    | >90                                                          | Emission    | Indirect |
| Dimming   | TRIAC     | Notes  | Overall Dimensions: 90cm x<br>50cm with MAX DROP of<br>200cm |             |          |