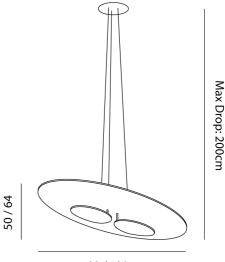

**Product Dimensions** 

90/130

| Materials | Aluminium | Source | 45W LED                                                      | Colour Temp | 2700K    |
|-----------|-----------|--------|--------------------------------------------------------------|-------------|----------|
| Output    | 5190lm    | CRI    | >90                                                          | Emission    | Indirect |
| Dimming   | TRIAC     | Notes  | Overall Dimensions: 90cm x<br>50cm with MAX DROP of<br>200cm |             |          |