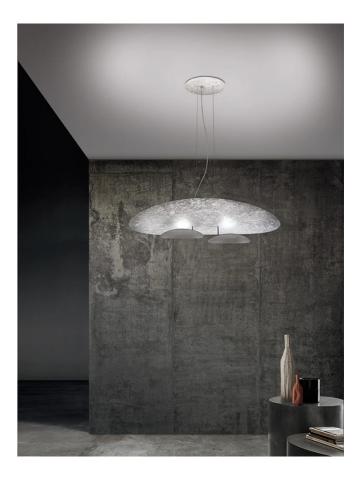

## Masai Pendant

by Marco Pagnoncelli

The peculiarity of MASAI is its curved shield on which the light is projected from an oval source. This collection of indirect wall, ceiling and pendant lamps consists of slimline die-cast aluminum profiles with inbuilt LEDs. The simple geometry and essential shape of MASAI creates a clean and sophisticated aesthetic, while its soft indirect lighting produces a comfortable atmosphere. The Masai pendant light is available in two sizes in a variety of finish options. Made in Italy.