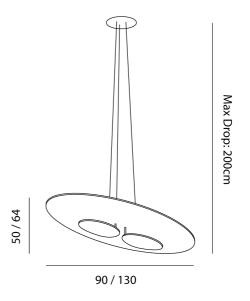

| Materials | Aluminium |
|-----------|-----------|
| Output    | 5190lm    |
| Dimming   | TRIAC     |
|           |           |

| Source | 45W LED                                                      |
|--------|--------------------------------------------------------------|
| CRI    | >90                                                          |
| Notes  | Overall Dimensions: 90cm x<br>50cm with MAX DROP of<br>200cm |