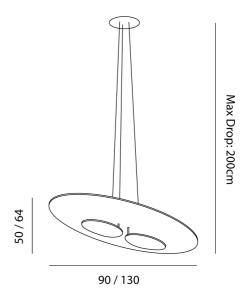

| Materials | Aluminium |
|-----------|-----------|
| Output    | 5190lm    |
| Dimming   | TRIAC     |
|           |           |

| Source | 45W LED                                                      |
|--------|--------------------------------------------------------------|
| CRI    | >90                                                          |
| Notes  | Overall Dimensions: 90cm x<br>50cm with MAX DROP of<br>200cm |