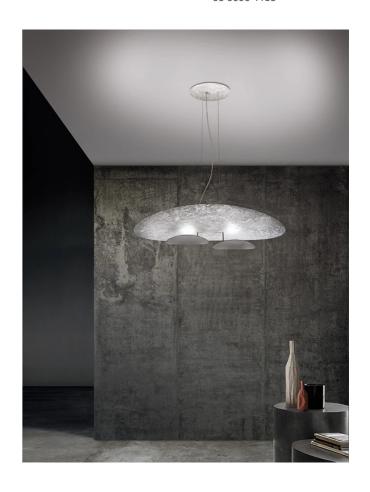

## Masai Pendant

by Marco Pagnoncelli

The peculiarity of MASAI is its curved shield on which the light is projected from an oval source. This collection of indirect wall, ceiling and pendant lamps consists of slimline die-cast aluminum profiles with inbuilt LEDs. The simple geometry and essential shape of MASAI creates a clean and sophisticated aesthetic, while its soft indirect lighting produces a comfortable atmosphere. The Masai pendant light is available in two sizes in a variety of finish options. Made in Italy.