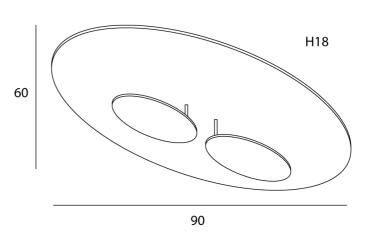

## **Product Dimensions**

| Materials | Aluminium |
|-----------|-----------|
| Output    | 3840lm    |
| Dimming   | TRIAC     |

| Source | 40W LED                                |
|--------|----------------------------------------|
| CRI    | >90                                    |
| Notes  | Overall Dimensions: 90cm x 80cm x 18cm |