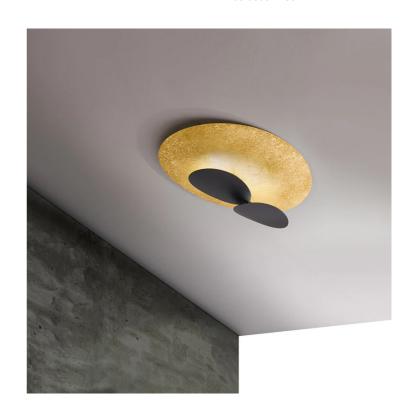

## Masai Large Ceiling Light

by Marco Pagnoncelli

The peculiarity of MASAI is its curved shield on which the light is projected from an oval source. This collection of indirect wall, ceiling and pendant lamps consists of slimline die-cast aluminum profiles with inbuilt LEDs. The simple geometry and essential shape of MASAI creates a clean and sophisticated aesthetic, while its soft indirect lighting produces a comfortable atmosphere. The Masai large ceiling light is available in a variety of finish options. Made in Italy.