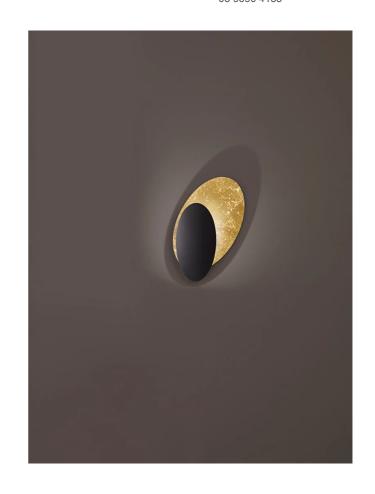

## Masai Ceiling / Wall Light

by Marco Pagnoncelli

The peculiarity of MASAI is its curved shield on which the light is projected from an oval source. This collection of indirect wall, ceiling and pendant lamps consists of slimline die-cast aluminum profiles with inbuilt LEDs. The simple geometry and essential shape of MASAI creates a clean and sophisticated aesthetic, while its soft indirect lighting produces a comfortable atmosphere. The Masai sconce is surface mounted and suitable for ceiling or wall installation. Available in two sizes in a variety of finish options. Made in Italy.

| Designer | Marco Pagnoncelli               |
|----------|---------------------------------|
| Supplier | Icone                           |
| Country  | Italy                           |
| SKU      | IC A/MASAI/50/2700K/SILVER/IRON |
| Finish   | Silver + Iron                   |
| Size     | 50                              |
| Version  | 2700K                           |
|          |                                 |