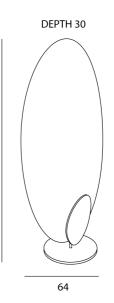

**Product Dimensions** 

138

| Materials | Aluminium | Source | 20W LED                                    | Colour Temp | 2700K    |
|-----------|-----------|--------|--------------------------------------------|-------------|----------|
| Output    | 1920lm    | CRI    | >90                                        | Emission    | Indirect |
| Dimming   | Dimmable  | Notes  | Overall Dimensions: 138cm x<br>64cm x 30cm |             |          |