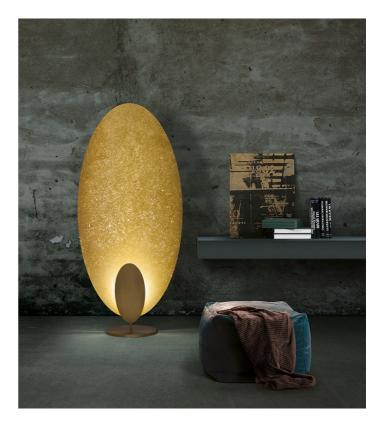

## Masai Floor Lamp

by Marco Pagnoncelli

Designer

Supplier

Country

SKU

Finish

Size

Version

The peculiarity of MASAI is its curved shield on which the light is projected from an oval source. This collection of indirect wall, ceiling and pendant lamps consists of slimline die-cast aluminum profiles with inbuilt LEDs. The simple geometry and essential shape of MASAI creates a clean and sophisticated aesthetic, while its soft indirect lighting produces a comfortable atmosphere. The Masai floor lamp is available in two sizes in a variety of finish options. Made in Italy.