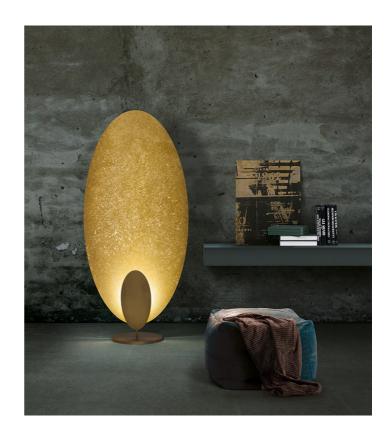

## Masai Floor Lamp

by Marco Pagnoncelli

The peculiarity of MASAI is its curved shield on which the light is projected from an oval source. This collection of indirect wall, ceiling and pendant lamps consists of slimline die-cast aluminum profiles with inbuilt LEDs. The simple geometry and essential shape of MASAI creates a clean and sophisticated aesthetic, while its soft indirect lighting produces a comfortable atmosphere. The Masai floor lamp is available in two sizes in a variety of finish options. Made in Italy.

| Designer | Marco Pagnoncelli               |  |
|----------|---------------------------------|--|
| Supplier | Icone                           |  |
| Country  | Italy                           |  |
| SKU      | IC PT/MASAI/20/3000K/GOLD/WHITE |  |
| Finish   | Gold + White                    |  |
| Size     | 20                              |  |
| Version  | 3000K                           |  |