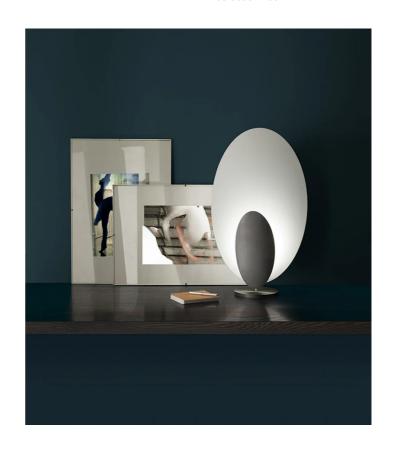

## Masai Table Lamp

by Marco Pagnoncelli

The peculiarity of MASAI is its curved shield on which the light is projected from an oval source. This collection of indirect wall, ceiling and pendant lamps consists of slimline die-cast aluminum profiles with inbuilt LEDs. The simple geometry and essential shape of MASAI creates a clean and sophisticated aesthetic, while its soft indirect lighting produces a comfortable atmosphere. The Masai table lamp is available in two sizes in a variety of finish options. Made in Italy.

| Designer | Marco Pagnoncelli               |
|----------|---------------------------------|
| Supplier | Icone                           |
| Country  | Italy                           |
| SKU      | IC LT/MASAI/G/3000K/SILVER/IRON |
| Finish   | Silver + Iron                   |
| Size     | Large                           |
| Version  | 3000K                           |