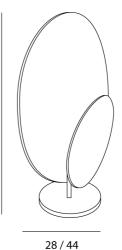

| Product | Dimensions |
|---------|------------|

DEPTH 14 / 20

| Materials | Aluminium |
|-----------|-----------|
| Output    | 1350lm    |
| Dimming   | Dimmable  |

| Source | 15W LED                                |
|--------|----------------------------------------|
| CRI    | >90                                    |
| Notes  | Overall Dimensions: 49cm x 28cm x 14cm |