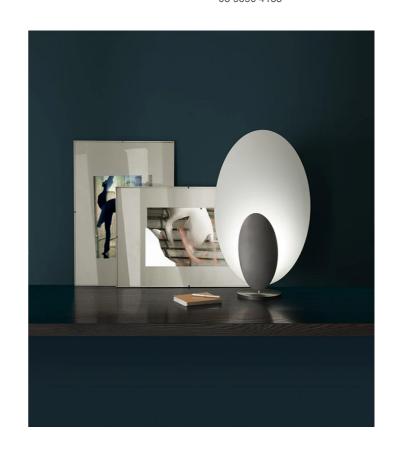

## Masai Table Lamp

by Marco Pagnoncelli

The peculiarity of MASAI is its curved shield on which the light is projected from an oval source. This collection of indirect wall, ceiling and pendant lamps consists of slimline die-cast aluminum profiles with inbuilt LEDs. The simple geometry and essential shape of MASAI creates a clean and sophisticated aesthetic, while its soft indirect lighting produces a comfortable atmosphere. The Masai table lamp is available in two sizes in a variety of finish options. Made in Italy.