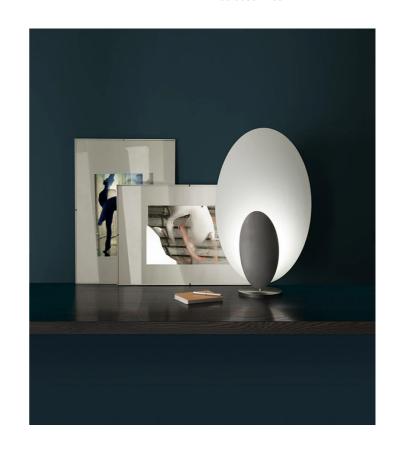

## Masai Table Lamp

by Marco Pagnoncelli

The peculiarity of MASAI is its curved shield on which the light is projected from an oval source. This collection of indirect wall, ceiling and pendant lamps consists of slimline die-cast aluminum profiles with inbuilt LEDs. The simple geometry and essential shape of MASAI creates a clean and sophisticated aesthetic, while its soft indirect lighting produces a comfortable atmosphere. The Masai table lamp is available in two sizes in a variety of finish options. Made in Italy.

| Designer | Marco Pagnoncelli               |
|----------|---------------------------------|
| Supplier | Icone                           |
| Country  | Italy                           |
| SKU      | IC LT/MASAI/G/2700K/WHITE/BLACK |
| Finish   | White + Black                   |
| Size     | Large                           |
| Version  | 2700K                           |