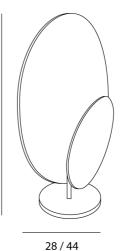

## **Product Dimensions**

DEPTH 14 / 20

| Materials | Aluminium | Source | 20W LED                                |
|-----------|-----------|--------|----------------------------------------|
| Output    | 1920lm    | CRI    | >90                                    |
| Dimming   | Dimmable  | Notes  | Overall Dimensions: 74cm x 44cm x 20cm |