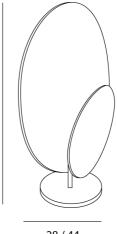

**Product Dimensions** 

DEPTH 14 / 20

49 / 74

28/44

| Materials | Aluminium | Source | 20W LED                                   | Colour Temp | 3000K    |
|-----------|-----------|--------|-------------------------------------------|-------------|----------|
| Output    | 1920lm    | CRI    | >90                                       | Emission    | Indirect |
| Dimming   | Dimmable  | Notes  | Overall Dimensions: 74cm x<br>44cm x 20cm |             |          |