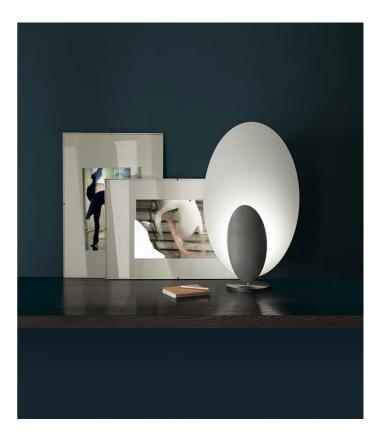

## Masai Table Lamp

by Marco Pagnoncelli

The peculiarity of MASAI is its curved shield on which the light is projected from an oval source. This collection of indirect wall, ceiling and pendant lamps consists of slimline die-cast aluminum profiles with inbuilt LEDs. The simple geometry and essential shape of MASAI creates a clean and sophisticated aesthetic, while its soft indirect lighting produces a comfortable atmosphere. The Masai table lamp is available in two sizes in a variety of finish options. Made in Italy.