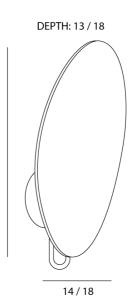

**Product Dimensions** 

**Colour Temp** 

Emission

3000K

Indirect

25/36

| Materials | Aluminium | S |
|-----------|-----------|---|
| Output    | 1920lm    | С |
| Dimming   | TRIAC     | N |

| Source | 20W LED                                   |
|--------|-------------------------------------------|
| CRI    | >90                                       |
| Notes  | Overall Dimensions: 36cm x<br>18cm x 18cm |