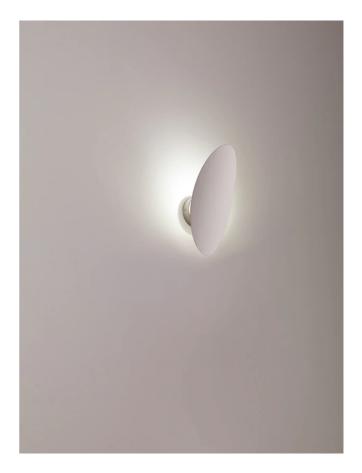

## Masai Wall Light

by Marco Pagnoncelli

The peculiarity of MASAI is its curved shield on which the light is projected from an oval source. This collection of indirect wall, ceiling and pendant lamps consists of slimline die-cast aluminum profiles with inbuilt LEDs. The simple geometry and essential shape of MASAI creates a clean and sophisticated aesthetic, while its soft indirect lighting produces a comfortable atmosphere. The Masai wall lamp is available in two sizes in a variety of finish options. Made in Italy.