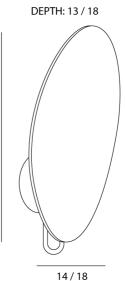

**Product Dimensions** 

25/36

14/

Colour Temp 3000K
Emission Indirect

| Materials | Aluminium |
|-----------|-----------|
| Output    | 1350lm    |
| Dimming   | TRIAC     |

| Source | 15W LED                                   |
|--------|-------------------------------------------|
| CRI    | >90                                       |
| Notes  | Overall Dimensions: 25cm x<br>14cm x 13cm |