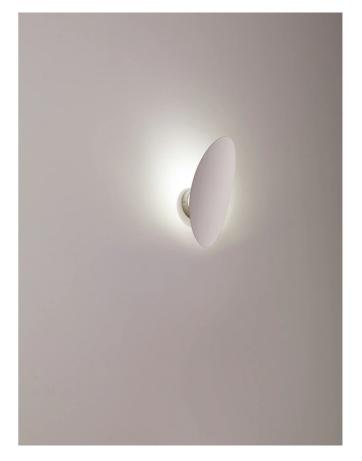

## Masai Wall Light

by Marco Pagnoncelli

The peculiarity of MASAI is its curved shield on which the light is projected from an oval source. This collection of indirect wall, ceiling and pendant lamps consists of slimline die-cast aluminum profiles with inbuilt LEDs. The simple geometry and essential shape of MASAI creates a clean and sophisticated aesthetic, while its soft indirect lighting produces a comfortable atmosphere. The Masai wall lamp is available in two sizes in a variety of finish options. Made in Italy.

**Product Dimensions** 

25/36

14/

Colour Temp 3000K
Emission Indirect

| Materials | Aluminium |
|-----------|-----------|
| Output    | 1350lm    |
| Dimming   | TRIAC     |

| Source | 15W LED                                   |
|--------|-------------------------------------------|
| CRI    | >90                                       |
| Notes  | Overall Dimensions: 25cm x<br>14cm x 13cm |