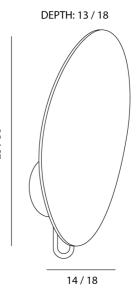

## **Product Dimensions**

| Materials | Aluminium |
|-----------|-----------|
| Output    | 1350lm    |
| Dimming   | TRIAC     |

| Source | 15W LED                                   |
|--------|-------------------------------------------|
| CRI    | >90                                       |
| Notes  | Overall Dimensions: 25cm x<br>14cm x 13cm |