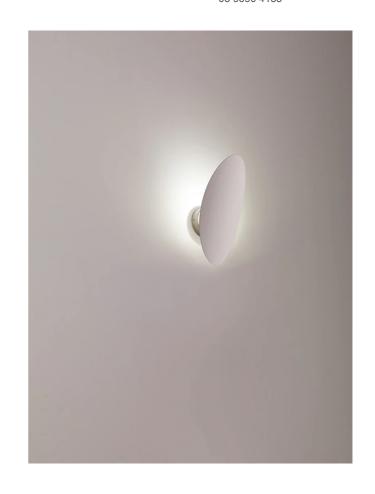

## Masai Wall Light

by Marco Pagnoncelli

The peculiarity of MASAI is its curved shield on which the light is projected from an oval source. This collection of indirect wall, ceiling and pendant lamps consists of slimline die-cast aluminum profiles with inbuilt LEDs. The simple geometry and essential shape of MASAI creates a clean and sophisticated aesthetic, while its soft indirect lighting produces a comfortable atmosphere. The Masai wall lamp is available in two sizes in a variety of finish options. Made in Italy.