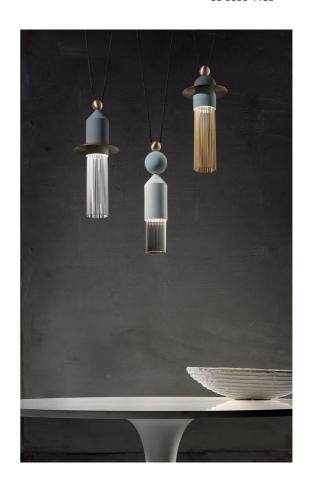

## Nappe Pendant

by Marco Zito

Made in Italy, the Nappe pendant collection is inspired by the 'nappine' (tassels) typically used to close curtains and decorate Venetian salons. Each Nappe is comprised of a painted metal frame with metal or Pyrex rods and Pyrex diffusors with an inbuilt LED source. The Nappe pendant lights are available in a wide variety of shapes and finish options, each version unique and ideal for contemporary applications.