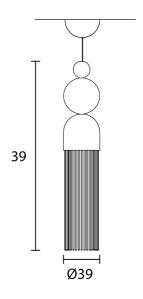

## **Product Dimensions**

| Weight      | 2.5kg        |
|-------------|--------------|
| Colour Temp | 3000K        |
| Dimming     | Non-dimmable |

| Materials | Metal, Pyrex             |
|-----------|--------------------------|
| Output    | 688lm                    |
| Notes     | 120cm black cable length |