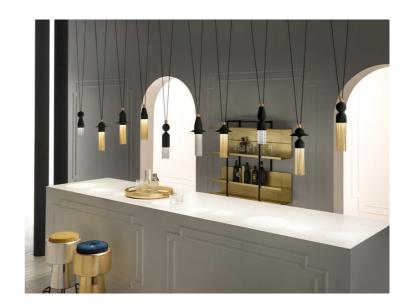

## Nappe Linear Pendant

by Marco Zito

Made in Italy, the Nappe pendant collection is inspired by the 'nappine' (tassels) typically used to close curtains and decorate Venetian salons. Each Nappe is comprised of a painted metal frame with metal or Pyrex rods and Pyrex diffusors with an inbuilt LED source. The Nappe linear pendant light system is ideal for feature lighting applications in dining and living areas. Available in several configurations.