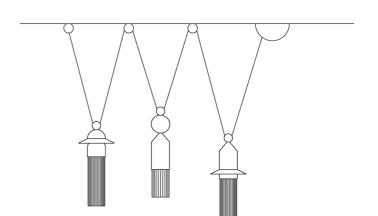

## Nappe Linear Pendant

by Marco Zito

Made in Italy, the Nappe pendant collection is inspired by the 'nappine' (tassels) typically used to close curtains and decorate Venetian salons. Each Nappe is comprised of a painted metal frame with metal or Pyrex rods and Pyrex diffusors with an inbuilt LED source. The Nappe linear pendant light system is ideal for feature lighting applications in dining and living areas. Available in several configurations.

**Product Dimensions** 

| Weight      | 6.5kg        |
|-------------|--------------|
| Colour Temp | 3000K        |
| Dimming     | 1-10V + PUSH |

| Materials | Metal, Pyrex             |
|-----------|--------------------------|
| Output    | 3 x 688lm                |
| Notes     | 160cm black cable length |