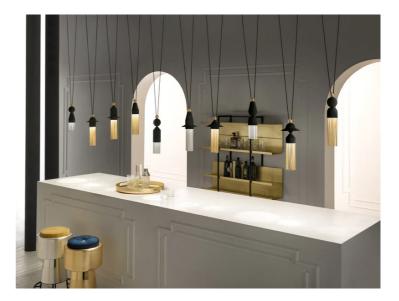

## Nappe Linear Pendant

by Marco Zito

Made in Italy, the Nappe pendant collection is inspired by the 'nappine' (tassels) typically used to close curtains and decorate Venetian salons. Each Nappe is comprised of a painted metal frame with metal or Pyrex rods and Pyrex diffusors with an inbuilt LED source. The Nappe linear pendant light system is ideal for feature lighting applications in dining and living areas. Available in several configurations.