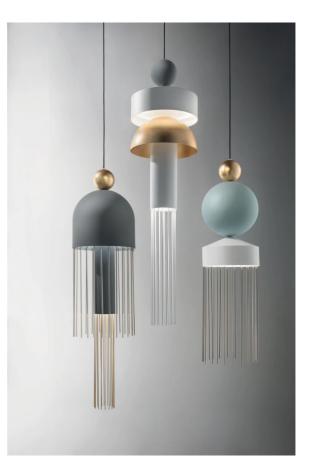

## Nappe XL Pendant

by Marco Zito

Designer

Supplier

Country

SKU

Version

Finish

Marco Zito

Masiero

MAS S/NAPPE/XL2/MATT BLACK

Italy

XL2

Matt Black

Made in Italy, the Nappe pendant collection is an expression of the Masiero's close ties to the region of Treviso. It is inspired by the 'nappine' (tassels), typically used to close curtains and adorn Venetian salons in days passed. Ten different tassel shapes have been stylised by disassembling and simplifying these decorative objects. Comprised of a painted metal frame with metal or Pyrex rods and Pyrex diffusors with an inbuilt LED source. The Nappe pendant lights are available in a wide variety of shapes and finish options, each version unique and perfect for contemporary applications.