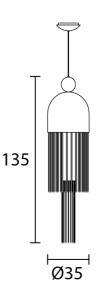

Product Dimensions

| Weight      | 11kg      | Materials | Metal, Pyrex            |
|-------------|-----------|-----------|-------------------------|
| Colour Temp | 3000K     | Output    | 1150lm UP + 1450lm DOWN |
| Emission    | Up + Down | Dimming   | 1-10V + DALI + PUSH     |

| Source | 6.6W UP + 9.2W DOWN LED  |  |
|--------|--------------------------|--|
| CRI    | >90                      |  |
| Notes  | 120cm black cable length |  |