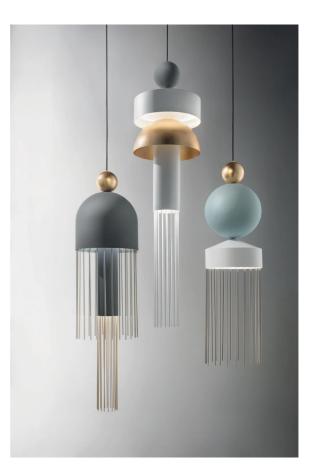

## Nappe XL Pendant

by Marco Zito

Made in Italy, the Nappe pendant collection is inspired by the 'nappine' (tassels) typically used to close curtains and decorate Venetian salons. Each Nappe is comprised of a painted metal frame with metal or Pyrex rods and Pyrex diffusors with an inbuilt LED source. The size of the Nappe XL pendants make them ideally suited for feature lighting applications. Available in several shapes and finish options.

Product Dimensions

| Weight      | 10.2kg              | Materials | Metal, Pyrex             | Source | 12.2W LED |
|-------------|---------------------|-----------|--------------------------|--------|-----------|
| Colour Temp | 3000K               | Output    | 2000lm                   | CRI    | >90       |
| Dimming     | 1-10V + DALI + PUSH | Notes     | 120cm black cable length |        |           |

DesignerMarco ZitoSupplierMasieroCountryItalySKUMAS S/NAPPE/XL3/MIXED WARMVersionXL3FinishMixed Warm