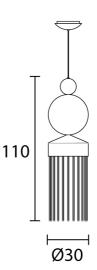

Product Dimensions

| Weight      | 10.2kg              | Materials | Metal, Pyrex             | Source | 12.2W LED |
|-------------|---------------------|-----------|--------------------------|--------|-----------|
| Colour Temp | 3000K               | Output    | 2000lm                   | CRI    | >90       |
| Dimming     | 1-10V + DALI + PUSH | Notes     | 120cm black cable length |        |           |