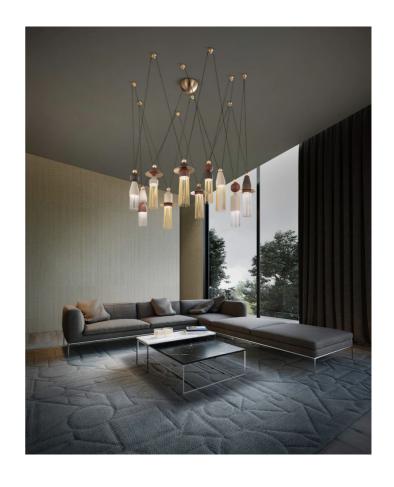

## Nappe Chandelier

by Marco Zito

Made in Italy, the Nappe pendant collection is inspired by the 'nappine' (tassels) typically used to close curtains and decorate Venetian salons. Each Nappe is comprised of a painted metal frame with metal or Pyrex rods and Pyrex diffusors with an inbuilt LED source. The Nappe chandelier is ideal for feature lighting applications in dining and living areas. Available in several configurations.

| Designer | Marco Zito                 |
|----------|----------------------------|
| Supplier | Masiero                    |
| Country  | Italy                      |
| SKU      | MAS S/NAPPE/C5/RD/80/MIXED |
| Version  | RD80                       |
| Finish   | Mixed Colours              |