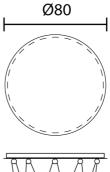

| Designer | Marco Zito                 |
|----------|----------------------------|
| Supplier | Masiero                    |
| Country  | Italy                      |
| SKU      | MAS S/NAPPE/C5/RD/80/MIXED |
| Version  | RD80                       |
| Finish   | Mixed Colours              |

155

| Weight      | 23kg         |
|-------------|--------------|
| Colour Temp | 3000K        |
| Dimming     | 1-10V + PUSH |
| Dimming     | 1-10V + PUSH |

| Materials | Metal, Pyrex |
|-----------|--------------|
| Output    | 5 x 688lm    |