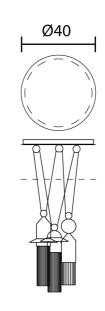

**Product Dimensions** 

155

| Weight      | 8kg          | Materials | Metal, Pyrex | Source | 3 x 5.4W LED |
|-------------|--------------|-----------|--------------|--------|--------------|
| Colour Temp | 3000K        | Output    | 3 x 688lm    | CRI    | >90          |
| Dimming     | 1-10V + PUSH |           |              |        |              |