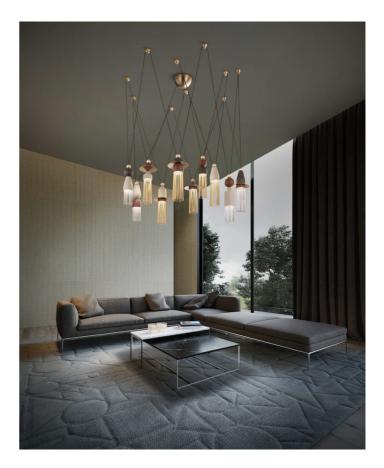

## Nappe Chandelier

by Marco Zito

Designer

Supplier

Country

SKU

Version

Finish

Marco Zito

Masiero

MAS S/NAPPE/C3/RD/40/MIXED

Italy

RD40

Mixed Colours

Made in Italy, the Nappe pendant collection is inspired by the 'nappine' (tassels) typically used to close curtains and decorate Venetian salons. Each Nappe is comprised of a painted metal frame with metal or Pyrex rods and Pyrex diffusors with an inbuilt LED source. The Nappe chandelier is ideal for feature lighting applications in dining and living areas. Available in several configurations.