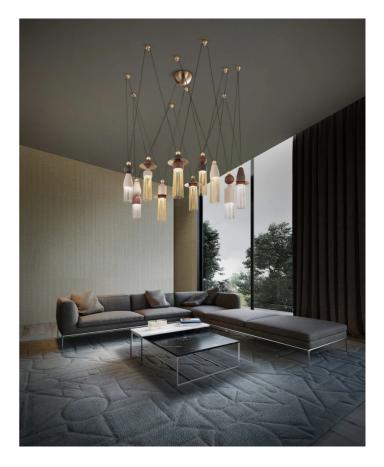

## Nappe Chandelier

by Marco Zito

Made in Italy, the Nappe pendant collection is inspired by the 'nappine' (tassels) typically used to close curtains and decorate Venetian salons. Each Nappe is comprised of a painted metal frame with metal or Pyrex rods and Pyrex diffusors with an inbuilt LED source. The Nappe chandelier is ideal for feature lighting applications in dining and living areas. Available in several configurations.

Product Dimensions

| Weight      | 23kg         | Materials | Metal, Pyrex | Source | 5 x 5.4W LED |
|-------------|--------------|-----------|--------------|--------|--------------|
| Colour Temp | 3000K        | Output    | 5 x 688lm    | CRI    | >90          |
| Dimming     | 1-10V + PUSH |           |              |        |              |

155

| Designer | Marco Zito                      |
|----------|---------------------------------|
| Supplier | Masiero                         |
| Country  | Italy                           |
| SKU      | MAS S/NAPPE/C5/RD/80/MATT WHITE |
| Version  | RD80                            |
| Finish   | Matt White                      |