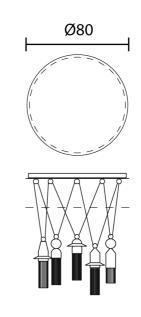

Product Dimensions

| Weight      | 23kg         | Materials | Metal, Pyrex | Source | 5 x 5.4W LED |
|-------------|--------------|-----------|--------------|--------|--------------|
| Colour Temp | 3000K        | Output    | 5 x 688lm    | CRI    | >90          |
| Dimming     | 1-10V + PUSH |           |              |        |              |

155

| Designer | Marco Zito                      |
|----------|---------------------------------|
| Supplier | Masiero                         |
| Country  | Italy                           |
| SKU      | MAS S/NAPPE/C5/RD/80/MATT WHITE |
| Version  | RD80                            |
| Finish   | Matt White                      |