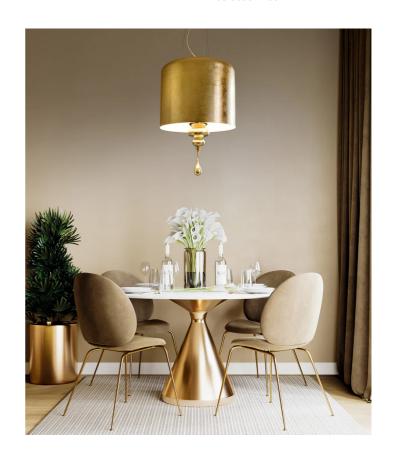

## **Eva Pendant**

by Masiero Lab

The Eva collection magnificently embodies a modern interpretation of classic chandeliers. Like a blossoming flower, Eva enchants with fluid sinuosity and conveys a sense of calm. The pendant features a resin and polyurethane frame with an aluminium shade, accentuating its modern aesthetic. Available in a variety of finish options.