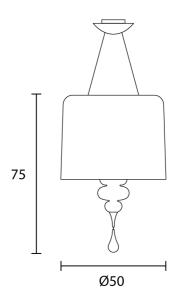

## **Product Dimensions**

| Weight  | 13kg               | Materials | Resin and polyurethane frame with aluminium shade |
|---------|--------------------|-----------|---------------------------------------------------|
| Dimming | Dependant on globe | Notes     | 150cm max cable drop                              |