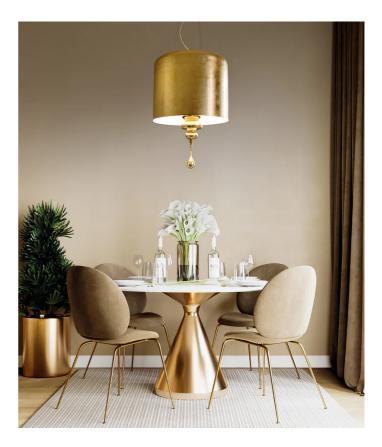

## Eva Pendant

by Masiero Lab

The Eva collection magnificently embodies a modern interpretation of classic chandeliers. Like a blossoming flower, Eva enchants with fluid sinuosity and conveys a sense of calm. The pendant features a resin and polyurethane frame with an aluminium shade, accentuating its modern aesthetic. Available in a variety of finish options.