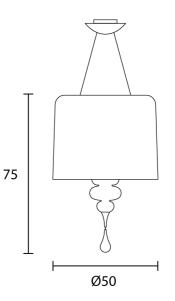

**Product Dimensions** 

| Weight  | 13kg               | Materials | Resin and polyurethane frame with aluminium shade | Source | 3 x E27 20W Max |
|---------|--------------------|-----------|---------------------------------------------------|--------|-----------------|
| Dimming | Dependant on globe | Notes     | 150cm max cable drop                              |        |                 |