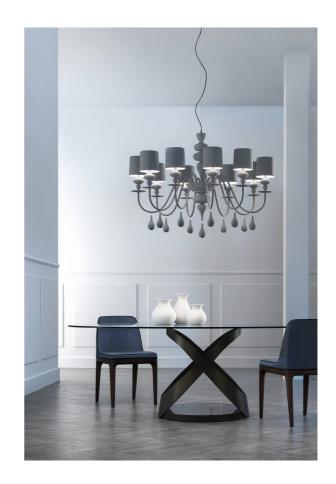

## **Eva Chandelier**

by Masiero Lab

The Eva collection magnificently embodies a modern interpretation of classic chandeliers. Like a blossoming flower, Eva enchants with fluid sinuosity and conveys a sense of calm. The chandelier features a resin and polyurethane frame with aluminium shades, accentuating its modern aesthetic. Available in three sizes and a variety of finish options.

| Designer | Masiero Lab                |  |  |
|----------|----------------------------|--|--|
| Supplier | Masiero                    |  |  |
| Country  | Italy                      |  |  |
| SKU      | MAS S/EVA/S5/OTTANIO GREEN |  |  |
| Finish   | Ottanio Green              |  |  |
| Size     | S5                         |  |  |
|          |                            |  |  |