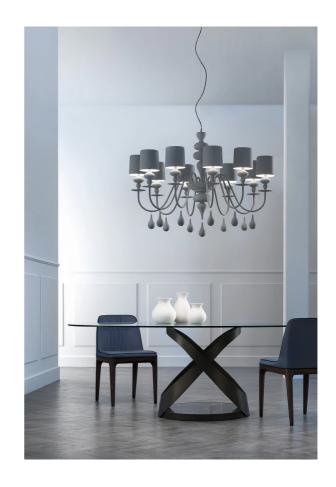

## **Eva Chandelier**

by Masiero Lab

The Eva collection magnificently embodies a modern interpretation of classic chandeliers. Like a blossoming flower, Eva enchants with fluid sinuosity and conveys a sense of calm. The chandelier features a resin and polyurethane frame with aluminium shades, accentuating its modern aesthetic. Available in three sizes and a variety of finish options.