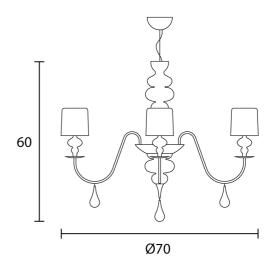

## **Product Dimensions**

| Weight  | 8.5kg              | Materials | Resin and polyurethane frame with aluminium shade |
|---------|--------------------|-----------|---------------------------------------------------|
| Dimming | Dependant on globe | Notes     | 100cm max cable drop                              |