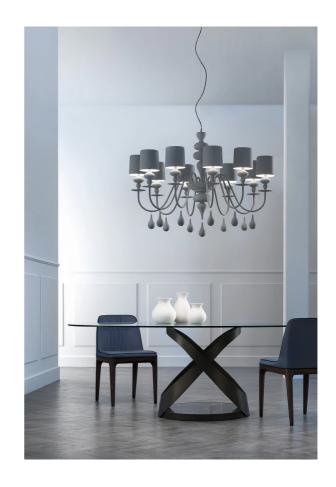

## **Eva Chandelier**

by Masiero Lab

The Eva collection magnificently embodies a modern interpretation of classic chandeliers. Like a blossoming flower, Eva enchants with fluid sinuosity and conveys a sense of calm. The chandelier features a resin and polyurethane frame with aluminium shades, accentuating its modern aesthetic. Available in three sizes and a variety of finish options.

| Designer | Masiero Lab            |  |  |
|----------|------------------------|--|--|
| Supplier | Masiero                |  |  |
| Country  | Italy                  |  |  |
| SKU      | MAS S/EVA/S5/DARK GREY |  |  |
| Finish   | Dark Grey              |  |  |
| Size     | S5                     |  |  |
|          |                        |  |  |

## **Product Dimensions**

| Weight  | 8.5kg              | Materials | Resin and polyurethane frame with aluminium shade |
|---------|--------------------|-----------|---------------------------------------------------|
| Dimming | Dependant on globe | Notes     | 100cm max cable drop                              |