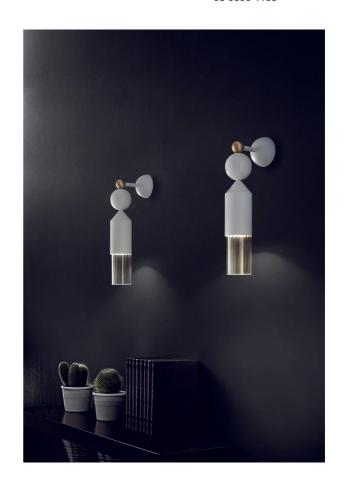

## Nappe Wall Light

by Marco Zito

Made in Italy, the Nappe wall light collection is inspired by the 'nappine' (tassels) typically used to close curtains and decorate Venetian salons. Each Nappe is comprised of a painted metal frame with metal or Pyrex rods and Pyrex diffusors with an inbuilt LED source. Available in several shapes and finish options.