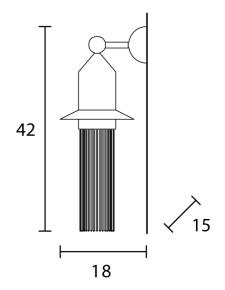

## **Product Dimensions**

| Weight       | 2.5kg         |
|--------------|---------------|
| Colour Temp  | 3000K         |
| Dimming      | Non-dimmable  |
| Dillillillig | Non-diminable |

| Materials | Metal, Pyrex |
|-----------|--------------|
| Output    | 688lm        |