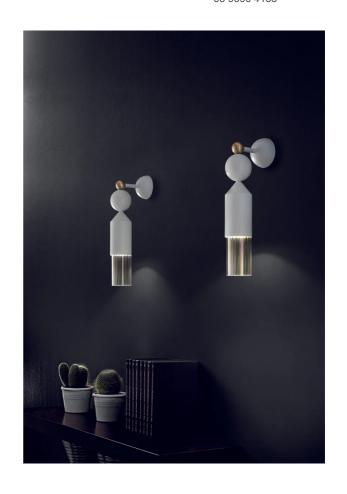

## Nappe Wall Light

by Marco Zito

Made in Italy, the Nappe wall light collection is inspired by the 'nappine' (tassels) typically used to close curtains and decorate Venetian salons. Each Nappe is comprised of a painted metal frame with metal or Pyrex rods and Pyrex diffusors with an inbuilt LED source. Available in several shapes and finish options.