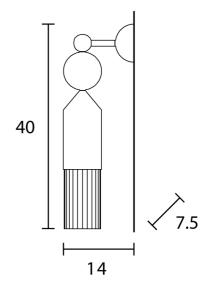

## **Product Dimensions**

| Weight      | 2.5kg        |
|-------------|--------------|
| Colour Temp | 3000K        |
| Dimming     | Non-dimmable |
|             |              |

| Materials | Metal, Pyrex |
|-----------|--------------|
| Output    | 688lm        |