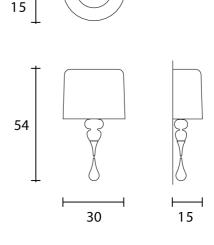

| Designer | Masiero Lab               |
|----------|---------------------------|
| Supplier | Masiero                   |
| Country  | Italy                     |
| SKU      | MAS A/EVA/A1/M/MATT WHITE |
| Finish   | Matt White                |
| Size     | Small                     |

| Weight  | 4.5kg              |
|---------|--------------------|
| Dimming | Dependant on globe |

Resin and polyurethane frame with aluminium shade

Materials

Source

1 x E27 20W Max