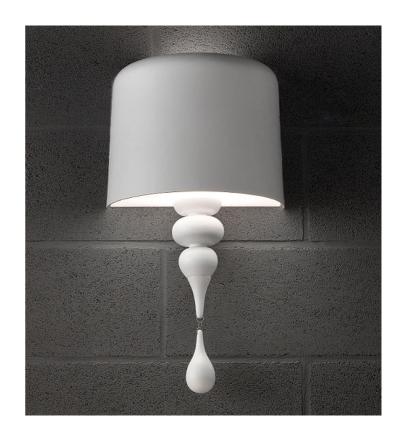

## **Eva Wall Light**

by Masiero Lab

The Eva collection magnificently embodies a modern interpretation of classic chandeliers. Like a blossoming flower, Eva enchants with fluid sinuosity and conveys a sense of calm. The wall lamp features a resin and polyurethane frame with an aluminium shade, accentuating its modern aesthetic. Available in two sizes and a variety of finish options.

| Designer | Masiero Lab               |
|----------|---------------------------|
| Supplier | Masiero                   |
| Country  | Italy                     |
| SKU      | MAS A/EVA/A1/M/MATT WHITE |
| Finish   | Matt White                |
| Size     | Small                     |

| Weight  | 4.5kg              |
|---------|--------------------|
| Dimming | Dependant on globe |

Resin and polyurethane frame with aluminium shade

Materials

Source

1 x E27 20W Max