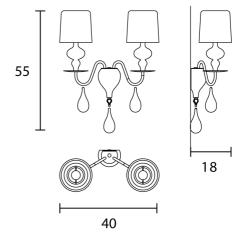

**Product Dimensions** 

| Weight  | 3.5kg              | Materials | Resin and polyurethane frame with aluminium shade | Source | 2 x E14 10W Max |  |
|---------|--------------------|-----------|---------------------------------------------------|--------|-----------------|--|
| Dimming | Dependant on globe |           |                                                   |        |                 |  |