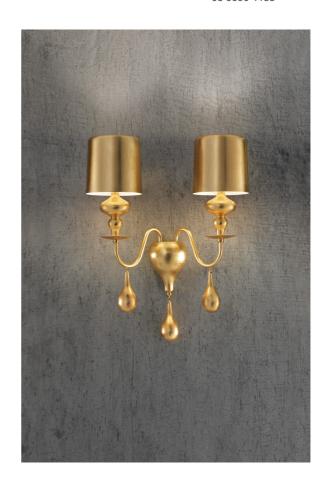

## Eva Double Wall Light

by Masiero Lab

The Eva collection magnificently embodies a modern interpretation of classic chandeliers. Like a blossoming flower, Eva enchants with fluid sinuosity and conveys a sense of calm. The double wall lamp features a resin and polyurethane frame with aluminium shades, accentuating its modern aesthetic. Available in a variety of finish options.

| Designer | Masiero Lab            |
|----------|------------------------|
| Supplier | Masiero                |
| Country  | Italy                  |
| SKU      | MAS A/EVA/A2/GOLD LEAF |
| Finish   | Gold Leaf              |