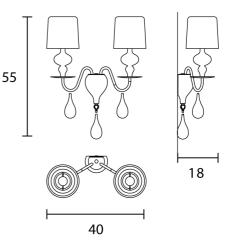

**Product Dimensions** 

| Weight  | 3.5kg              | Materials | Resin and polyurethane frame with aluminium shade | Source | 2 x E14 10W Max |
|---------|--------------------|-----------|---------------------------------------------------|--------|-----------------|
| Dimming | Dependant on globe |           |                                                   |        |                 |