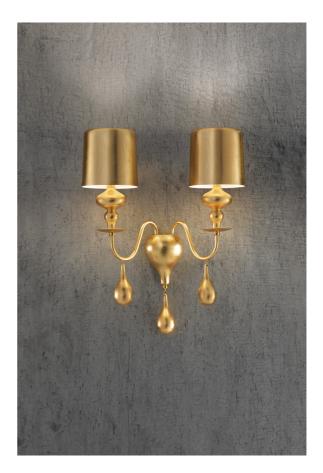

# Eva Double Wall Light

by Masiero Lab

The Eva collection magnificently embodies a modern interpretation of classic chandeliers. Like a blossoming flower, Eva enchants with fluid sinuosity and conveys a sense of calm. The double wall lamp features a resin and polyurethane frame with aluminium shades, accentuating its modern aesthetic. Available in a variety of finish options.