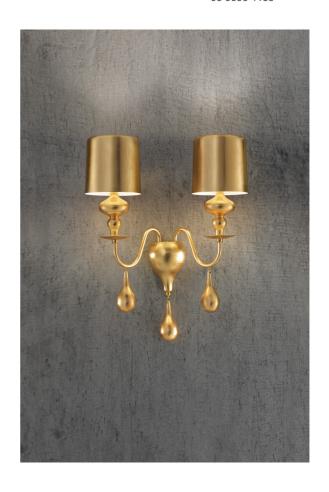

## Eva Double Wall Light

by Masiero Lab

The Eva collection magnificently embodies a modern interpretation of classic chandeliers. Like a blossoming flower, Eva enchants with fluid sinuosity and conveys a sense of calm. The double wall lamp features a resin and polyurethane frame with aluminium shades, accentuating its modern aesthetic. Available in a variety of finish options.