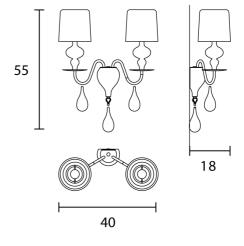

## Product Dimensions

| Weight  | 3.5kg              | Materials | Resin and polyurethane frame with aluminium shade | Source | 2 x E14 10W Max |  |
|---------|--------------------|-----------|---------------------------------------------------|--------|-----------------|--|
| Dimming | Dependant on globe |           |                                                   |        |                 |  |