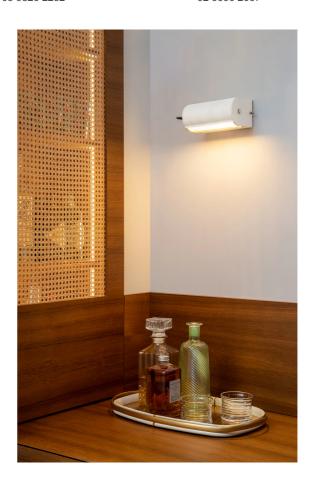

# Applique Cylindrique Petite

by Charlotte Perriand

Originally designed by French modernist Charlotte Perriand, Applique Cylindrique is an elegant retro wall lamp with a cylindrical lampshade. Inspired by Perriand's interest in pivoting screens and human gestures, the lamp features an adjustable shade, allowing the light beam to be controlled and directed at a simple touch. Available in two sizes - longue or petite - in 3 Colours.