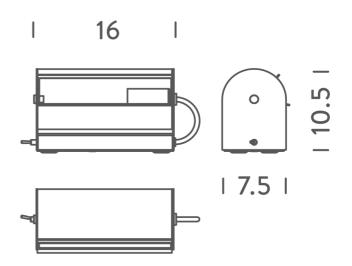

## **Product Dimensions**

| Weight   | 0.8kg               | Materials | Aluminium | Source  | 1 x E14 40W (Max)  |
|----------|---------------------|-----------|-----------|---------|--------------------|
| Emission | indirect orientable | IP Rating | IP20      | Dimming | Dependent on globe |