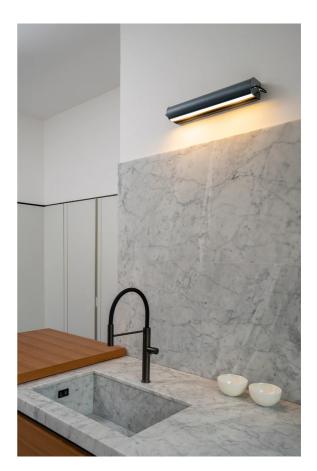

## Applique Cylindrique Longue

by Charlotte Perriand

Originally designed by French modernist Charlotte Perriand, Applique Cylindrique is an elegant retro wall lamp with a cylindrical lampshade. Inspired by Perriand's interest in pivoting screens and human gestures, the lamp features an adjustable shade, allowing the light beam to be controlled and directed at a simple touch. Available in two sizes - longue or petite and 3 Colours 272 Toorak Rd, South Yarra VIC 3141 melbourne@mondoluce.com 03 9826 2232 Sydney

439 Crown St, Surry Hills NSW 2010 sydney@mondoluce.com 02 9690 2667

**Product Dimensions** 

Designer
Charlotte Perriand

Supplier
Nemo

Country
Italy

SKU
NE A/APP/CYLINDRIQUE/LONGUE/ANTHRACITE

Finish
Anthracite