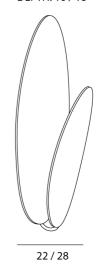

## Product Dimensions

DEPTH: 16 / 18

38 / 50

| Materials | Aluminium |
|-----------|-----------|
| Output    | 1920lm    |
| Dimming   | TRIAC     |

| Source | 20W LED                                |
|--------|----------------------------------------|
| CRI    | >90                                    |
| Notes  | Overall Dimensions: 50cm x 28cm x 18cm |