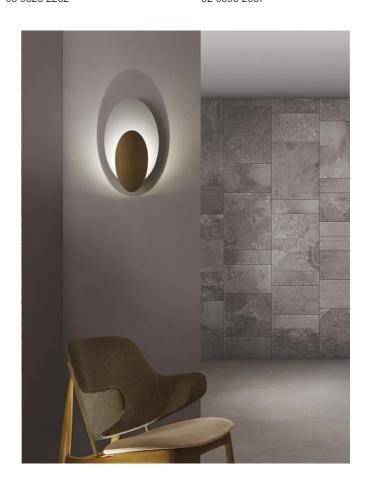

# Masai Flush Wall Light

by Marco Pagnoncelli

The peculiarity of MASAI is its curved shield on which the light is projected from an oval source. This collection of indirect wall, ceiling and pendant lamps consists of slimline die-cast aluminum profiles with inbuilt LEDs. The simple geometry and essential shape of MASAI creates a clean and sophisticated aesthetic, while its soft indirect lighting produces a comfortable atmosphere. The Masai flush wall light is available in two sizes in a variety of finish options. Made in Italy.

| Designer | Marco Pagnoncelli              |
|----------|--------------------------------|
| Supplier | Icone                          |
| Country  | Italy                          |
| SKU      | IC A/MASAI/20/2700K/GOLD/BLACK |
| Finish   | Gold + Black                   |
| Size     | 50                             |
| Version  | 2700K                          |
|          |                                |