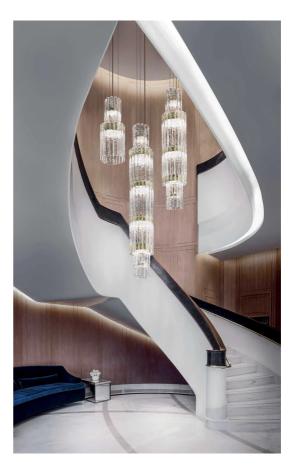

## Vegas Long Chandelier

by Marc Sadler

Vegas is loosely inspired by the architecture of Las Vegas, the city that never sleeps. The Vegas long chandelier expertly incorporates geometric forms, high-quality materials and cuttingedge manufacturing techniques to create a piece that reinterprets classic Art Deco style in a contemporary key. Handmade glass pendants with rock-like details make up the diffuser, while a champagne-leaf metal frame provides an elegant base housing an in-built LED source. Perfect for feature lighting applications, Vegas is available in a variety of sizes. Designed by Marc Sadler and made in Italy.